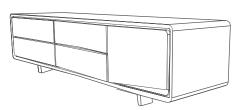

## Moku

## Linea lowboard

## remark:

the technical documentation for this lowboard construction was given in inches, as well as in centimeters, due to our customers being worldwide.

 $\left(\frac{\text{inch}}{\text{centimeter}}\right)$ 





160cm

62" 160cm

|     |               |             | 13"<br>33cm<br>19"      |
|-----|---------------|-------------|-------------------------|
|     |               |             | 48cm<br>▼               |
|     |               |             | 6' <sup>/</sup><br>15cm |
| 8cm | 12" -<br>30cm | <b>&gt;</b> | 3"<br>8cm               |
|     | 18"<br>46cm   |             |                         |

| 48cm | 160 | 0cm | 46 | 5cm |
|------|-----|-----|----|-----|

## remark:

the total height of this lowboard does not include the height of gliders and felt.



18" 46cm