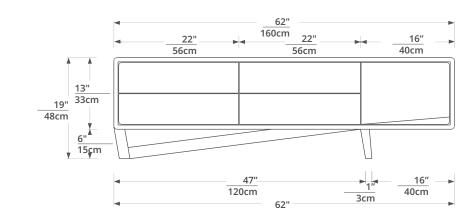

## remark:

the technical documentation for this lowboard construction was given in inches, as well as in centimeters, due to our customers being worldwide.

 $\left(\frac{\text{inch}}{\text{centimeter}}\right)$ 

160cm

62" 160cm

|     |               |             | 13"<br>33cm<br>19"      |
|-----|---------------|-------------|-------------------------|
|     |               |             | 48cm<br>▼               |
|     |               |             | 6' <sup>/</sup><br>15cm |
| 8cm | 12" -<br>30cm | <b>&gt;</b> | 3"<br>8cm               |
|     | 18"<br>46cm   |             |                         |

| 48cm | 160 | 0cm | 46 | 5cm |
|------|-----|-----|----|-----|

## remark:

the total height of this lowboard does not include the height of gliders and felt.

18" 46cm