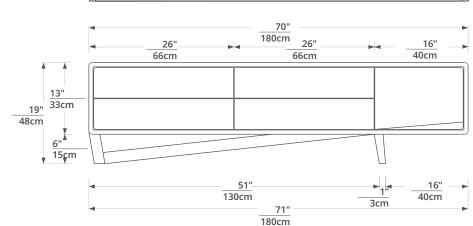

## remark:

the technical documentation for this lowboard construction was given in inches, as well as in centimeters, due to our customers being worldwide.

 $\left(\frac{\text{inch}}{\text{centimeter}}\right)$ 

71" 180cm

|     |                            |             | 13"<br>33cm<br>19"      |
|-----|----------------------------|-------------|-------------------------|
|     |                            |             | 48cm                    |
|     |                            |             | 6' <sup>f</sup><br>15cm |
| 8cm | 12"<br>30cm<br>18"<br>46cm | <b>&gt;</b> | 3"<br>8cm               |

<u>H 19"</u> <u>W 71"</u> <u>D 18"</u> <u>48cm</u> <u>180cm</u> <u>46cm</u>

## remark:

the total height of this lowboard does not include the height of gliders and felt.

18" 46cm